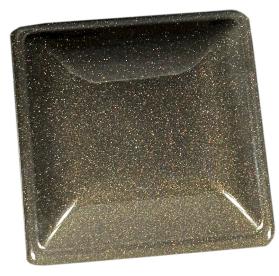

### FEATURES:

- 5 grams per bottle
- Micron Size: 10-100µm
- Temperature Limit 400°F
- Recommended Pour: 1 shot per 1lb of solid color / 1 shot per 2lbs of clear coat
- Shot mixed with Super Mirror Clear & coated over Satin Black base